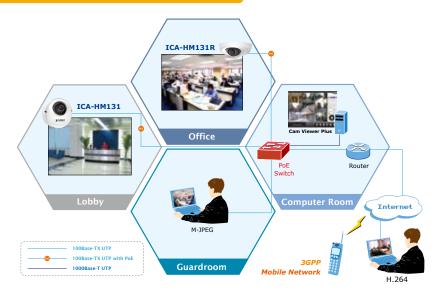

#### **APPLICATIONS**

The ICA-HM131/131R can be managed by PLANET Cam Viewer Plus, the professional central management software for multi-camera video surveillance application, to provide monitoring, recording and event management functions. The Cam Viewer Plus enables you to setup a comprehensive and effective surveillance system quickly and easily. With the ICA-HM131/131R managed by the Cam Viewer Plus, it provides an enhanced professional security environment to protect your property and life