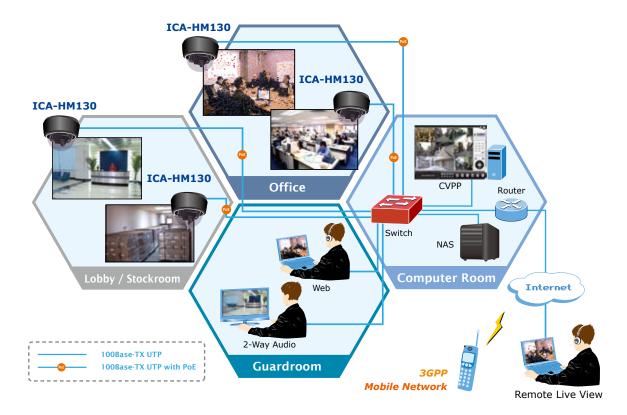

### APPLICATIONS

PLANET ICA-HM130 is providing various surveillance applications to deliver crisp and clear images, perfect for the identification of objects and persons.